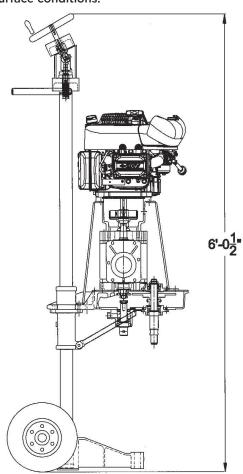

### **Minuteman - Gasoline Powered**

With a total weight of only 328 lbs (148 kg), the gas powered Minuteman goes just about anywhere

### **Dimensions**

Height: 732 in (1.85 m)
Width: 32 in (812.8 mm)
Length: 28 in (711.2 mm)
Weight: 328 lbs (148 kg)

• Feed Stroke (Standard): 44 in (1.12 m)