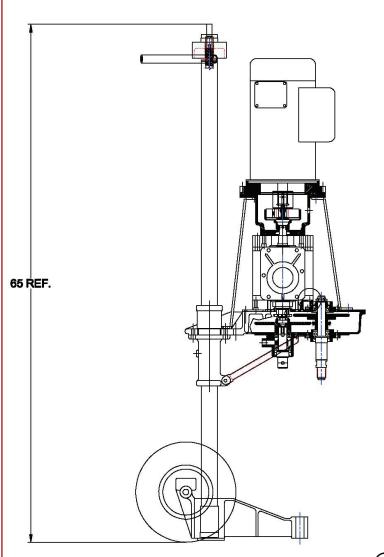

### **Minuteman - Electric Powered**

The electric powered Minuteman has zero emissions and no combustible fluids, making it ideal for indoor or underground applications. It is available in 220V single phase or 208V, 230V, 460V, and 575V triple phase.

### **Dimensions**

Height: 73-in (1.85 m)
Width: 32-in (812.8 mm)
Length: 28-in (711.2 mm)
Weight: 328 lbs (148 kg)

• Feed Stroke (Standard): 44 in (1.12 m)