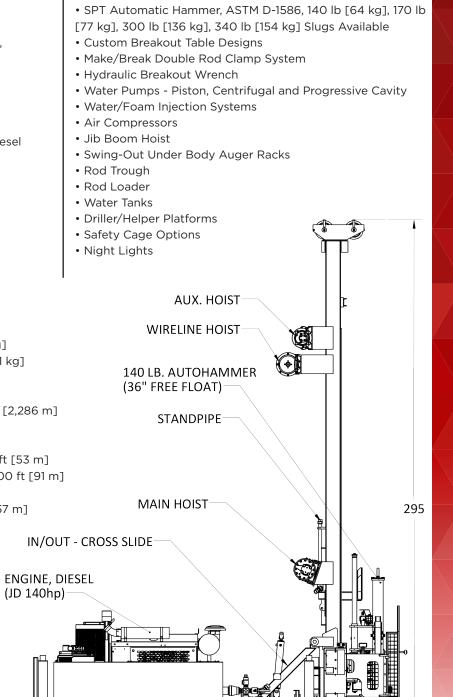

# AUGER • SPT • CORING • ROTARY • DTH

- B37X-LS Drilling Features
- 1,055 rpm
- 8,000 ft-lb Torque
- 13 ft Feed Length
- Angle Drilling
  - High torque to run hollow stem augers, High RPM to diamond core drill

### **Hydraulic Feed System**

Pulldown Force: 11,800 lbs [5,352 kg] Retract Force: 15,700 lbs [7,121 kg] Feed Down Speed: 0-172 ft/min [0-52 m/min], 0-344 ft/min [0-410 m/min] Feed Retract Speed: 0-81 ft/min [0-25 m/min], 0-162 ft/min [0-49 m/min] Feed stroke: 13 ft [3.96 m] Angle Drill Capable

#### **Drill Head Rotary**

Drive: Helical Gear Max Chuck Size: P Wireline

8-SPEEDS Open Bore: 4-5/8 in [118 mm] Maximum Rotary Speed: 1,055 rpm Maximum Torque: 8,000 ft-lb [10,847 Nm]

#### Hoists

Main-Single Line Capacity: 8,500 lbs [3,856 kg] Auxiliary-Single Line Capacity: 3,000 lbs [1,361 kg] Safe-T-Driver/Wireline: 900 lbs [408 kg] Wireline Hoists - A Wide Variety Available Line Capacities from 700 ft [213 m] to 7,500 ft [2,286 m]

## **Estimated Operating Capacities**

Hollow Stem Augers, 3-1/4 in [83 mm] ID: 175 ft [53 m] Continuous Flight Auger, 6 in [152 mm] OD: 300 ft [91 m] Rotary Drilling, NWJ: 1,120 ft [341 m] Diamond Core Drilling, N Wireline: 1,500 ft [457 m]

• • • • • (CE)

**Optional Equipment** 

In-Out/Side-to-Side Slide Base

• 13-Foot Feed Stroke for Longer Drilling Tools

**Note:** Above drilling capacities may vary according to sub-surface conditions, hoist capacity and rotary head option. Engineering specifications are theoretical, actual performance will be different, specifications are subject to change without notice.